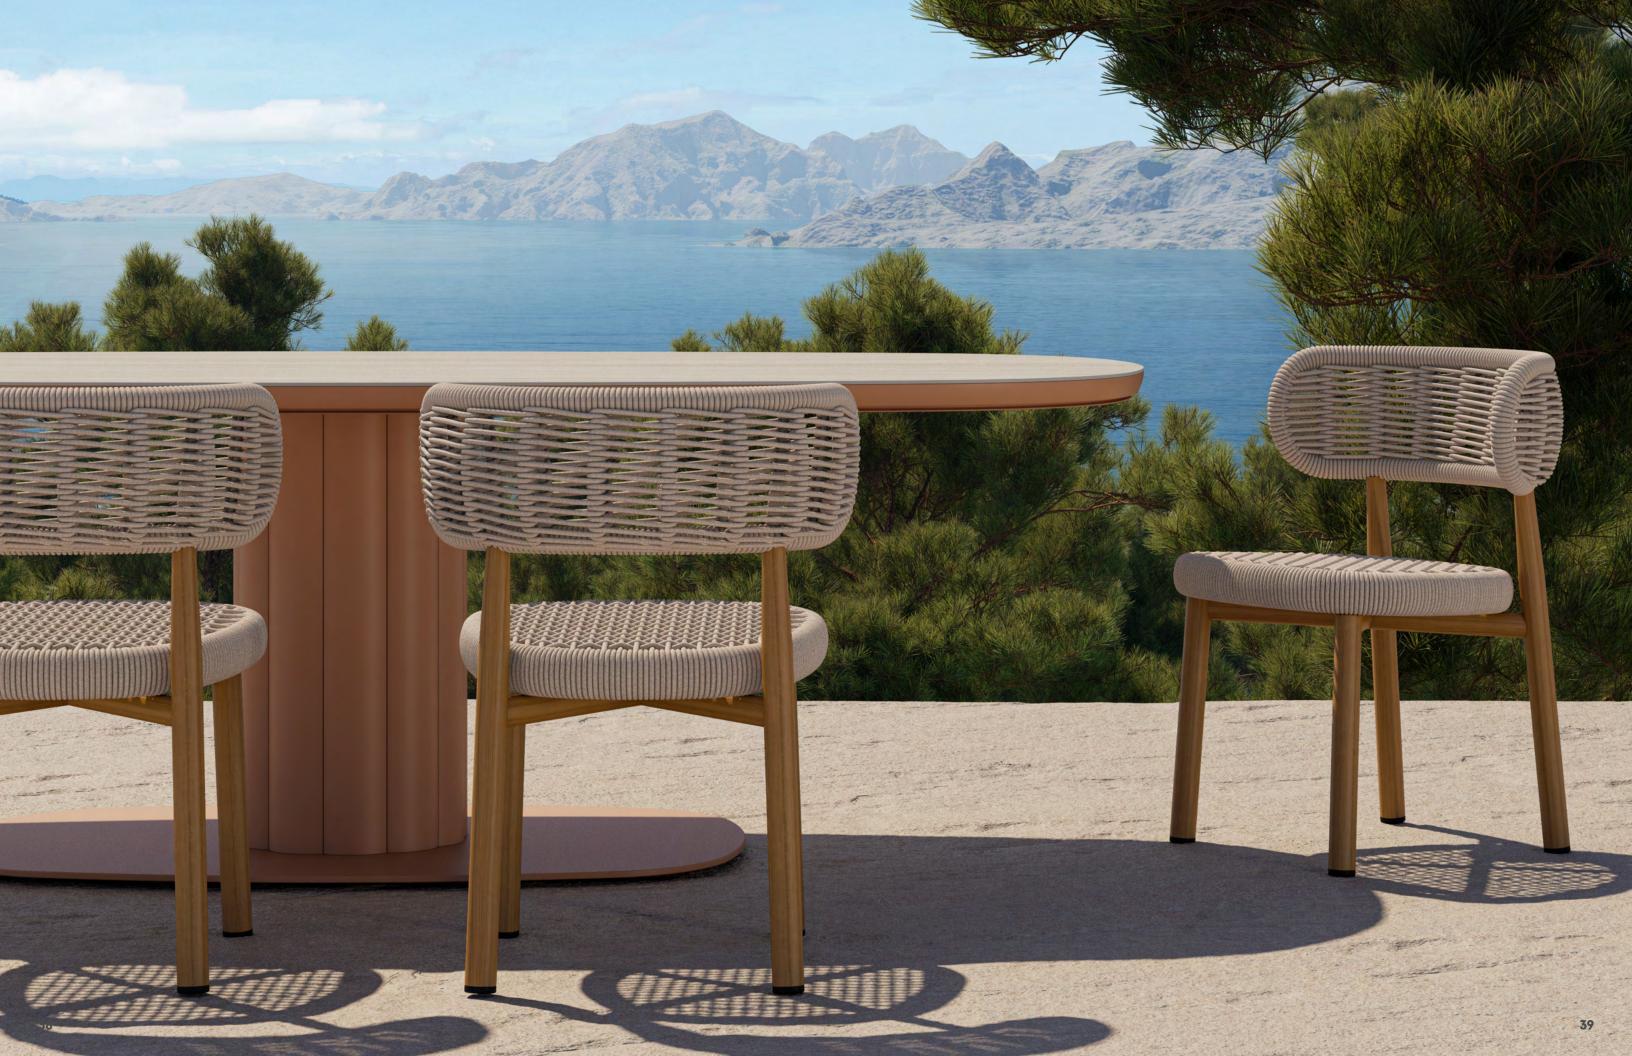

# **LOOP**

The LOOP collection was originally designed to express continuous lines. The entire chair is woven with a single continuous rope.

The design inspiration of Lotus colection comes from the extraction and expression of the shape of petals. The petal design of its central pillar bestows the Lotus with understated elegance.