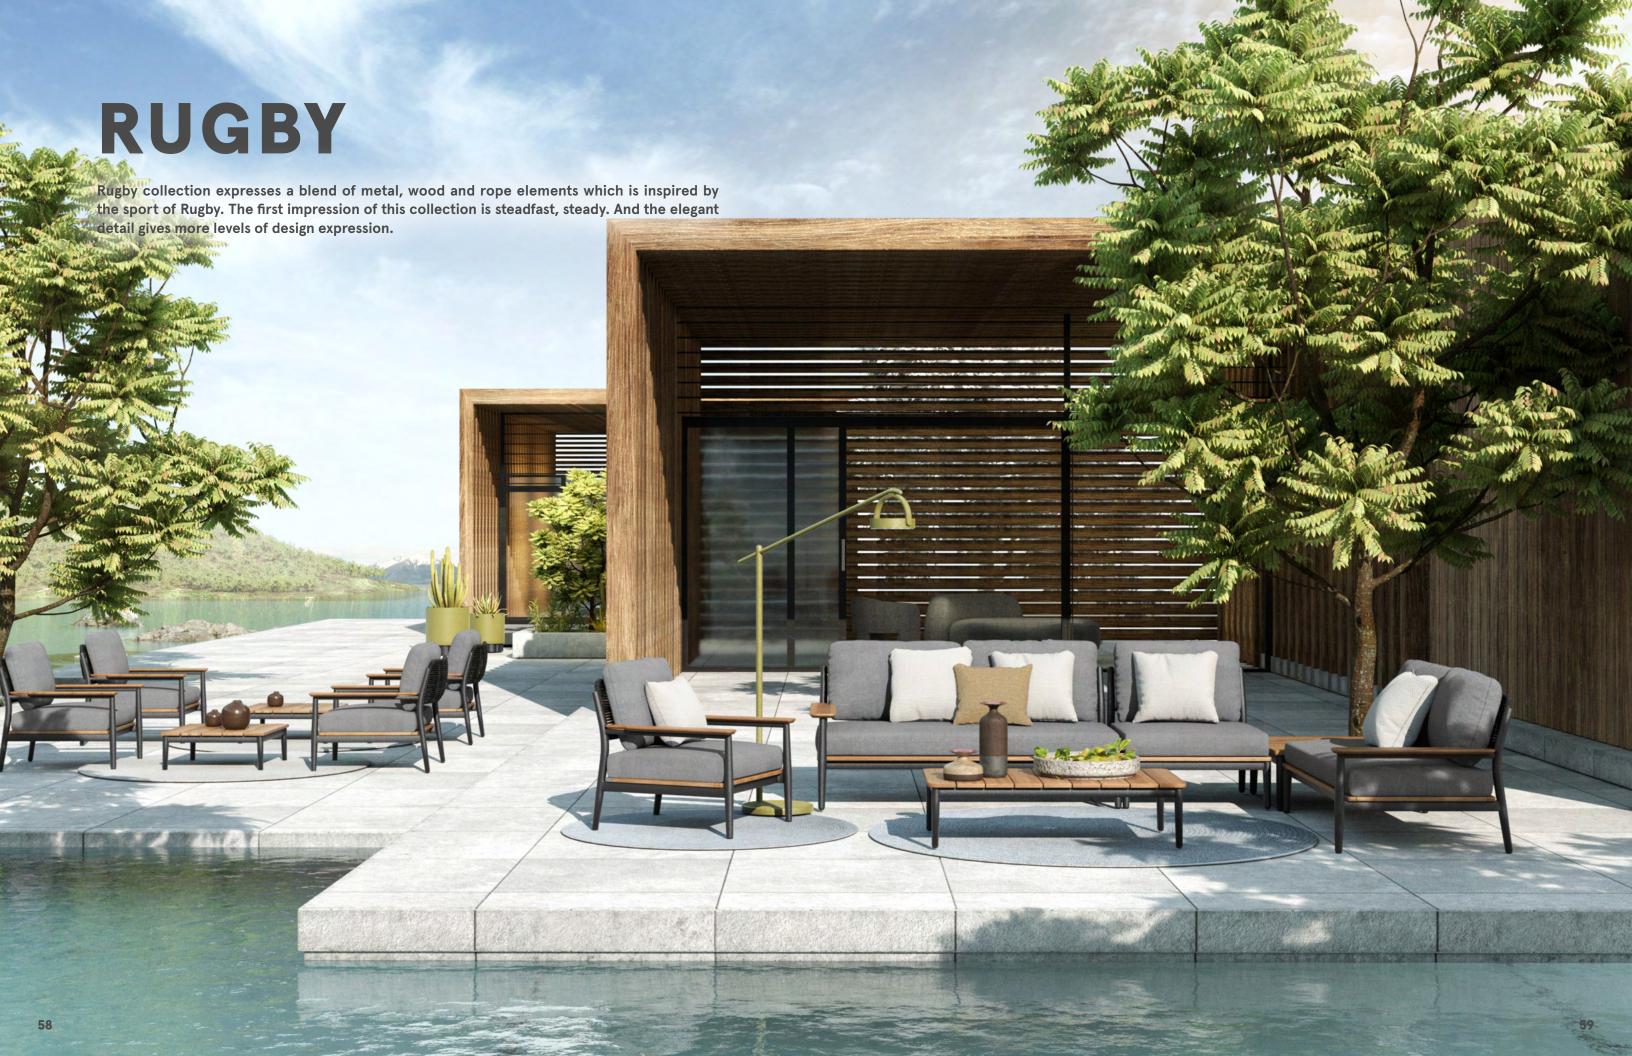

day moments in life, the Mooncake stool is shaped like a traditional snack in the Mid-Autumn Festival, with continuous arc design and bright colors, presenting a light and cheerful playfulness.





## **SHELL**

Shell collection is inspired by the 'shell' in nature. With a three-dimensional weaving style as the highlight, each piece of this collection integrates several techniques and textures and emphasizes the beauty of diverse handicrafts.











# **PAVILION**

Pavilion is designed to naturally extend indoor life to the outdoors with an architectural style. It is a 'continuation of the house', emphasizing a non-temporality, and encouraging normalization of enjoying the outdoors. The entire pavilion is based on a standard module structure with a narrow eaves design.



















# STRING Simple and pure, from lines into a plane, this is the design concept of String collection. Each piece in this collection is completed with a suspended structure and a hand-weaving technique to create a classic, timeless impression.