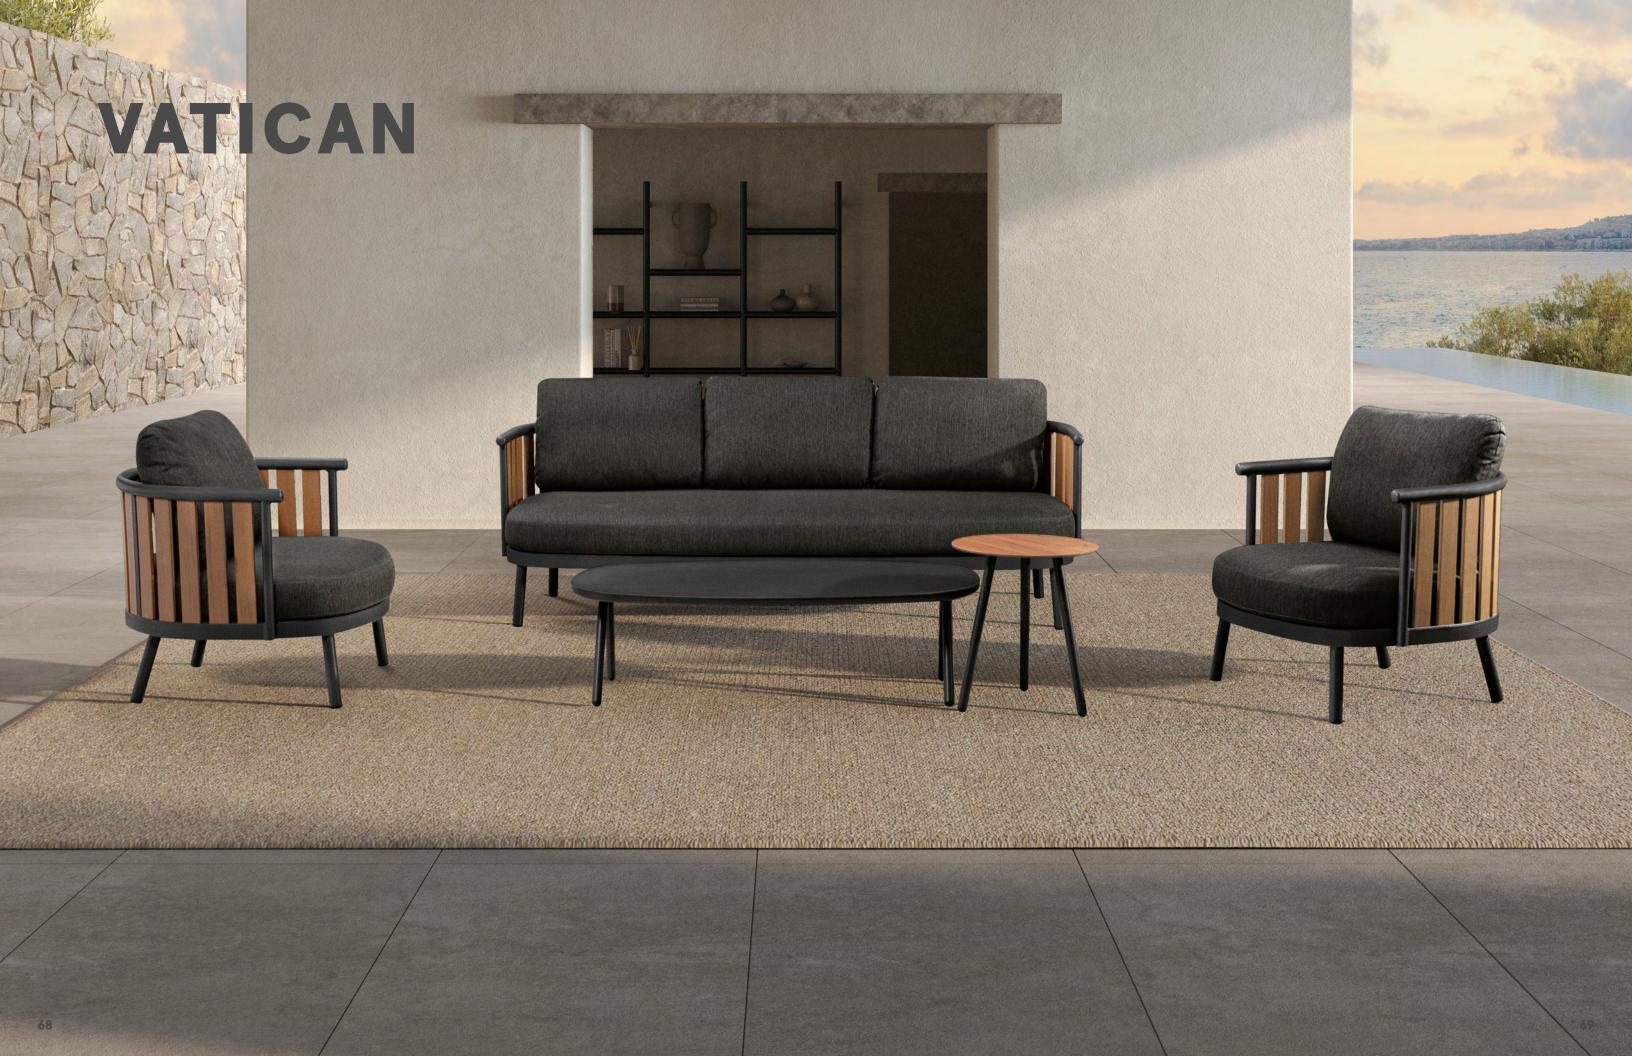

shell' in nature. With a three-dimensional weaving style as the highlight, each piece of this collection integrates several techniques and textures and emphasizes the beauty of diverse handicrafts.











# **PAVILION**

Pavilion is designed to naturally extend indoor life to the outdoors with an architectural style. It is a 'continuation of the house', emphasizing a non-temporality, and encouraging normalization of enjoying the outdoors. The entire pavilion is based on a standard module structure with a narrow eaves design.



















# STRING Simple and pure, from lines into a plane, this is the design concept of String collection. Each piece in this collection is completed with a suspended structure and a hand-weaving technique to create a classic, timeless impression.