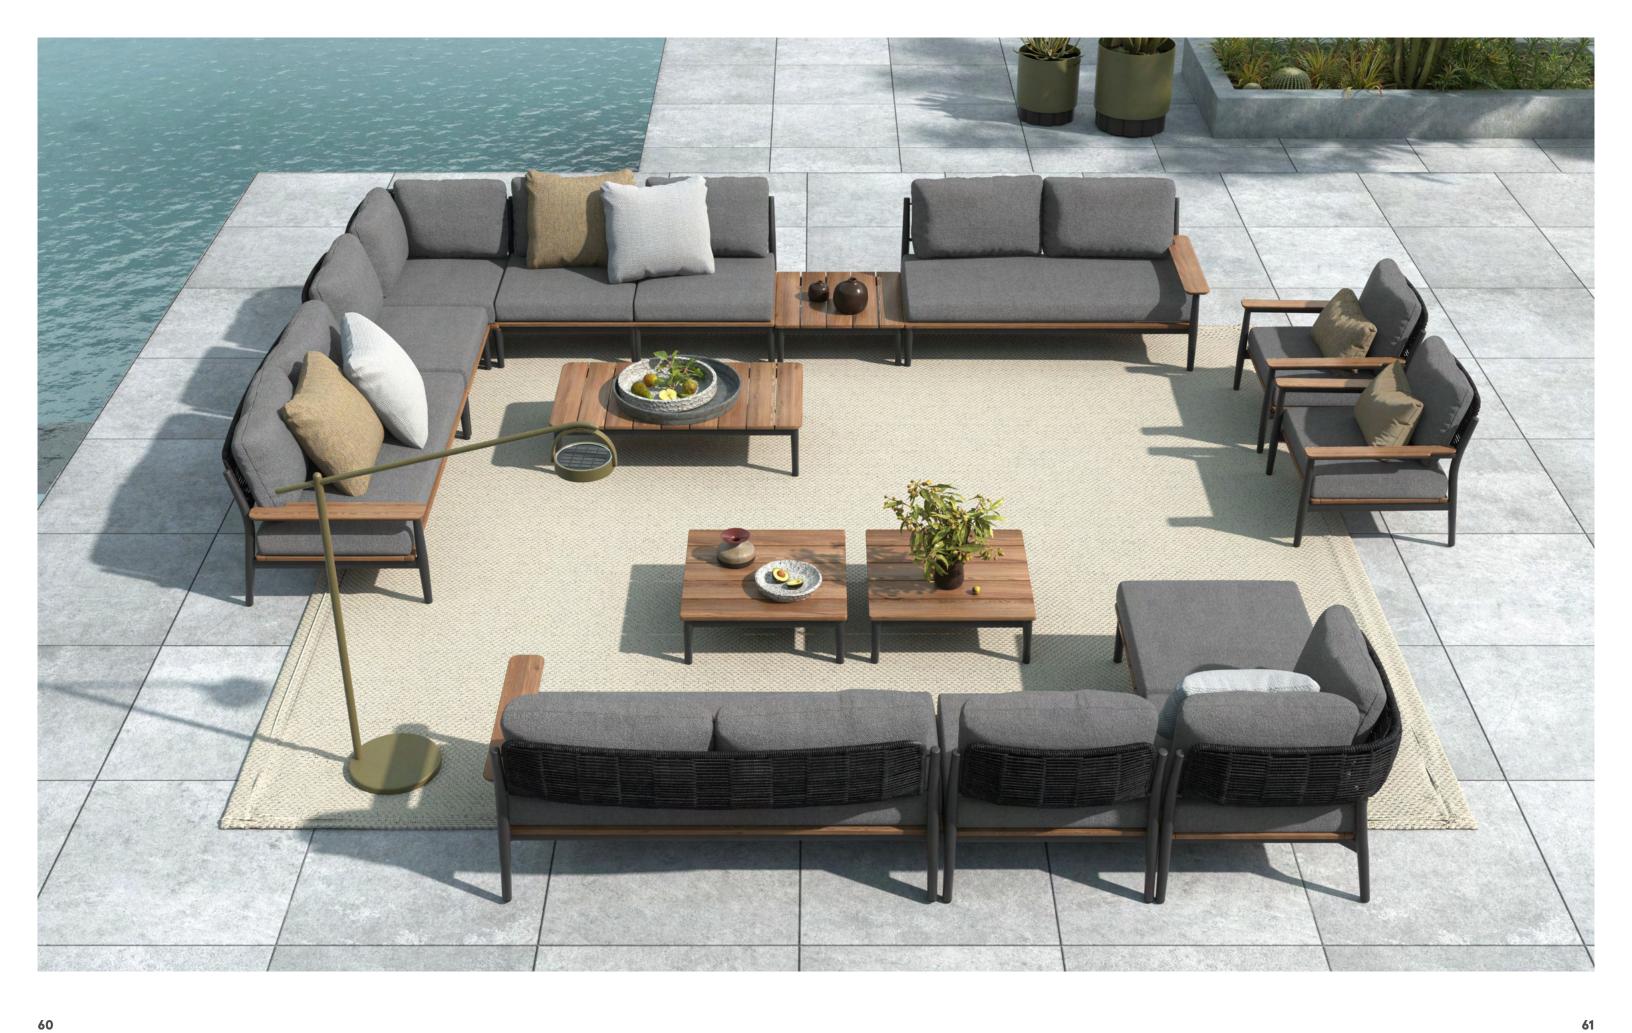

OUTDOOR COLLECTION

2865 SW 69th Court, Miami, FL 33155. Tel: 305-438-9997 www.seidencompany.com

Bagel has inside and outside double design Which wrap your back comfortably with a fit body curve.

Lounge chair, high-back lounge chair and dining chair are included in this collection.