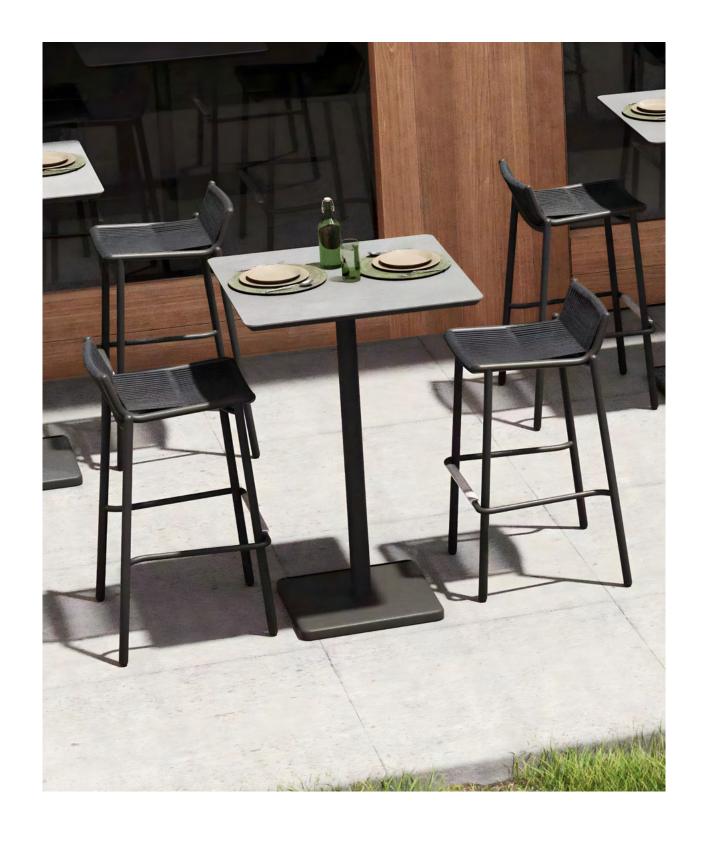

# STRING Simple and pure, from lines into a plane, this is the design concept of String collection. Each piece in this collection is completed with a suspended structure and a hand-weaving technique to create a classic, timeless impression.