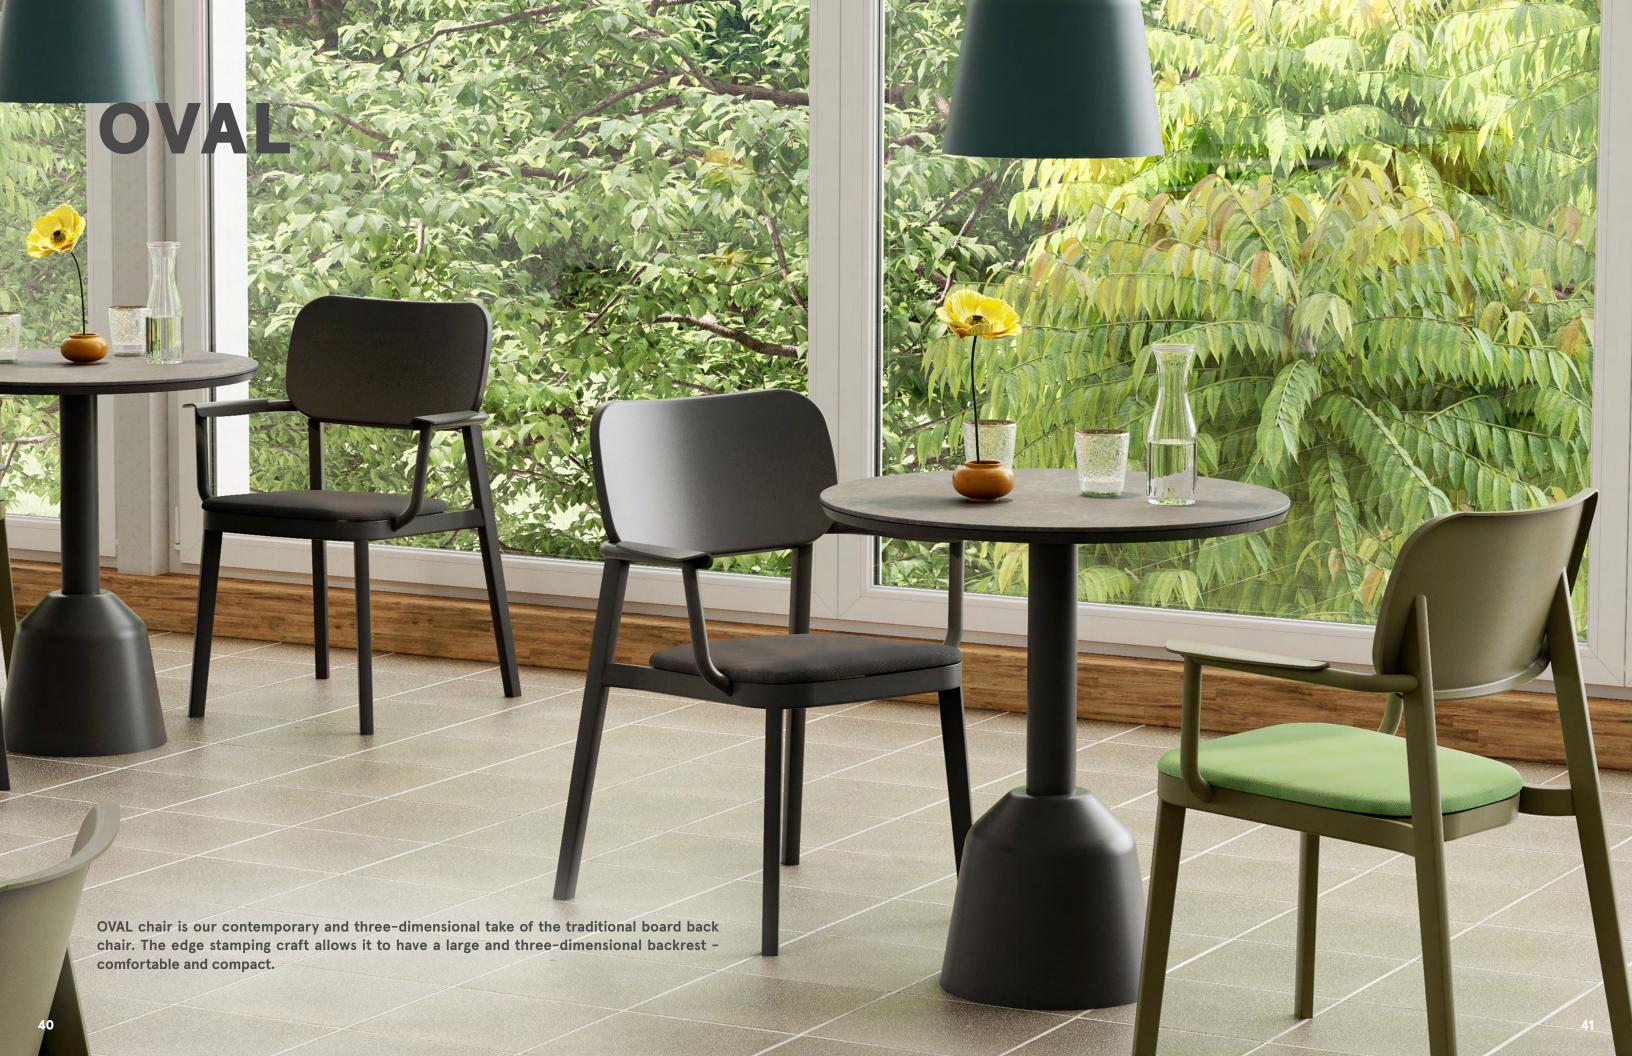

y designed to express continuous lines. The entire chair is woven with a single continuous rope.











The design inspiration of Lotus colection comes from the extraction and expression of the shape of petals. The petal design of its central pillar bestows the Lotus with understated elegance.





### **MOONCAKE**

Inspired by joyful holiday moments in life, the Mooncake stool is shaped like a traditional snack in the Mid-Autumn Festival, with continuous arc design and bright colors, presenting a light and cheerful playfulness.





## **SHELL**

Shell collection is inspired by the 'shell' in nature. With a three-dimensional weaving style as the highlight, each piece of this collection integrates several techniques and textures and emphasizes the beauty of diverse handicrafts.











# **PAVILION**

Pavilion is designed to naturally extend indoor life to the outdoors with an architectural style. It is a 'continuation of the house', emphasizing a non-temporality, and encouraging normalization of enjoying the outdoors. The entire pavilion is based on a standard module structure with a narrow eaves design.



















# STRING Simple and pure, from lines into a plane, this is the design concept of String collection. Each piece in this collection is completed with a suspended structure and a hand-weaving technique to create a classic, timeless impression.