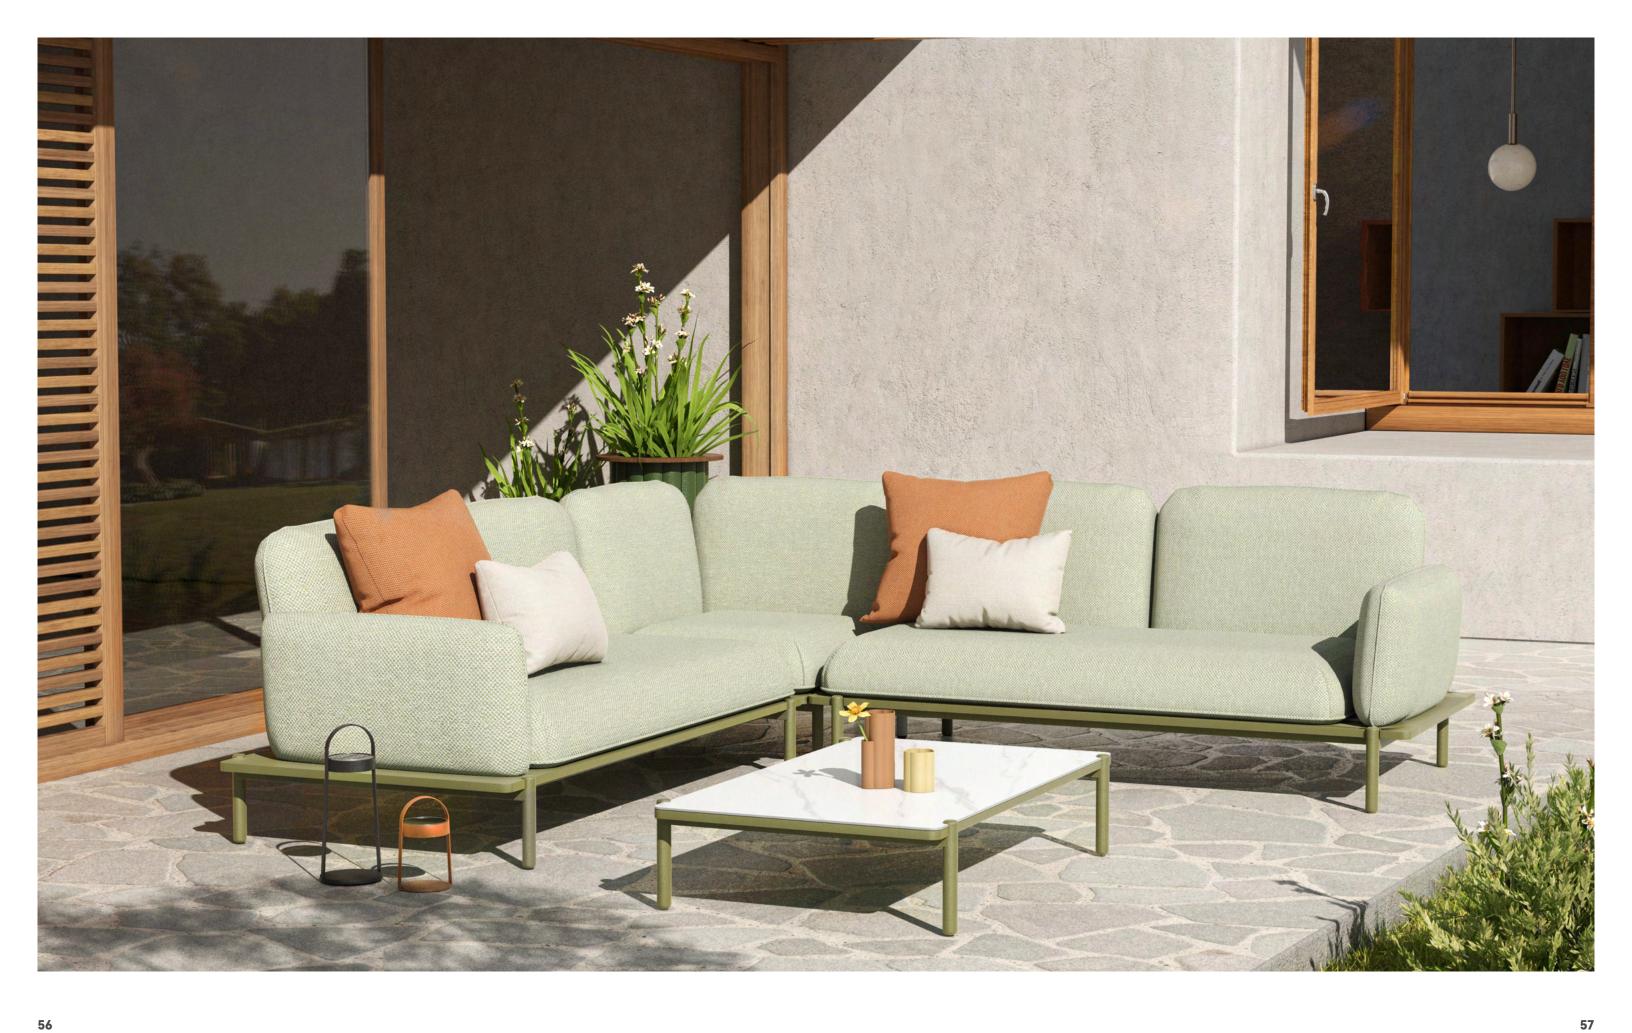

liday moments in life, the Mooncake stool is shaped like a traditional snack in the Mid-Autumn Festival, with continuous arc design and bright colors, presenting a light and cheerful playfulness.





## **SHELL**

Shell collection is inspired by the 'shell' in nature. With a three-dimensional weaving style as the highlight, each piece of this collection integrates several techniques and textures and emphasizes the beauty of diverse handicrafts.











# **PAVILION**

Pavilion is designed to naturally extend indoor life to the outdoors with an architectural style. It is a 'continuation of the house', emphasizing a non-temporality, and encouraging normalization of enjoying the outdoors. The entire pavilion is based on a standard module structure with a narrow eaves design.



















# STRING Simple and pure, from lines into a plane, this is the design concept of String collection. Each piece in this collection is completed with a suspended structure and a hand-weaving technique to create a classic, timeless impression.