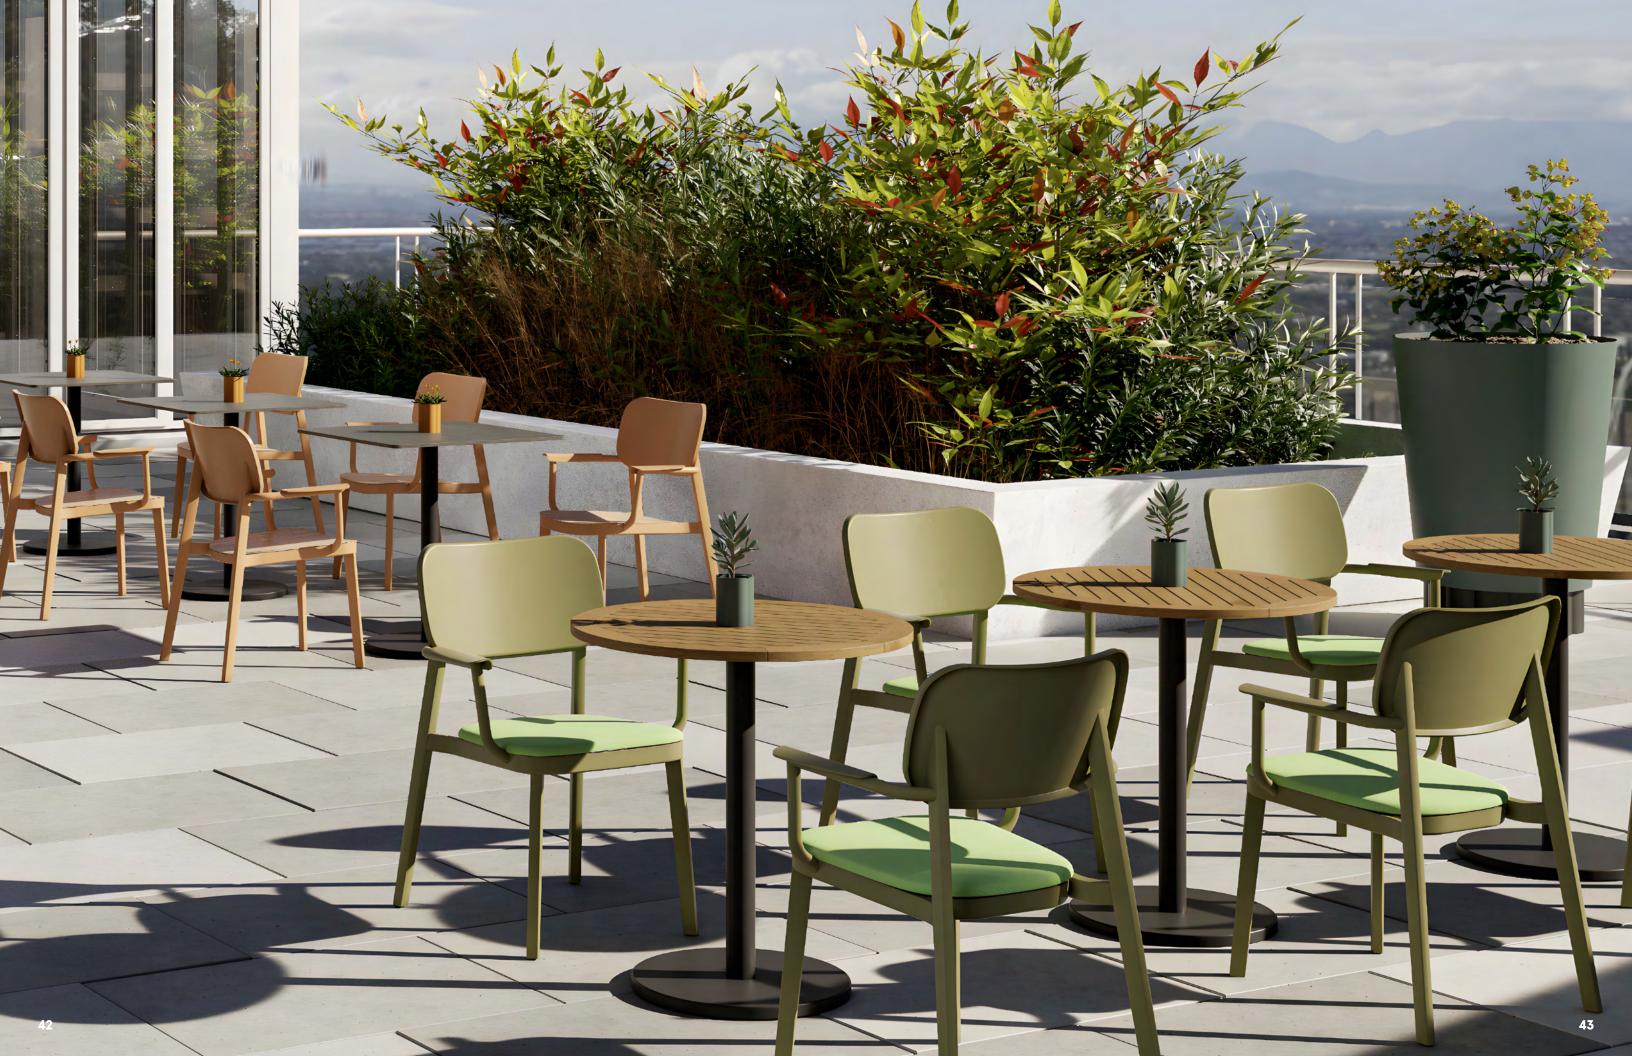

designed to express continuous lines. The entire chair is woven with a single continuous rope.











The design inspiration of Lotus colection comes from the extraction and expression of the shape of petals. The petal design of its central pillar bestows the Lotus with understated elegance.





### **MOONCAKE**

Inspired by joyful holiday moments in life, the Mooncake stool is shaped like a traditional snack in the Mid-Autumn Festival, with continuous arc design and bright colors, presenting a light and cheerful playfulness.





## **SHELL**

Shell collection is inspired by the 'shell' in nature. With a three-dimensional weaving style as the highlight, each piece of this collection integrates several techniques and textures and emphasizes the beauty of diverse handicrafts.











# **PAVILION**

Pavilion is designed to naturally extend indoor life to the outdoors with an architectural style. It is a 'continuation of the house', emphasizing a non-temporality, and encouraging normalization of enjoying the outdoors. The entire pavilion is based on a standard module structure with a narrow eaves design.



















# STRING Simple and pure, from lines into a plane, this is the design concept of String collection. Each piece in this collection is completed with a suspended structure and a hand-weaving technique to create a classic, timeless impression.