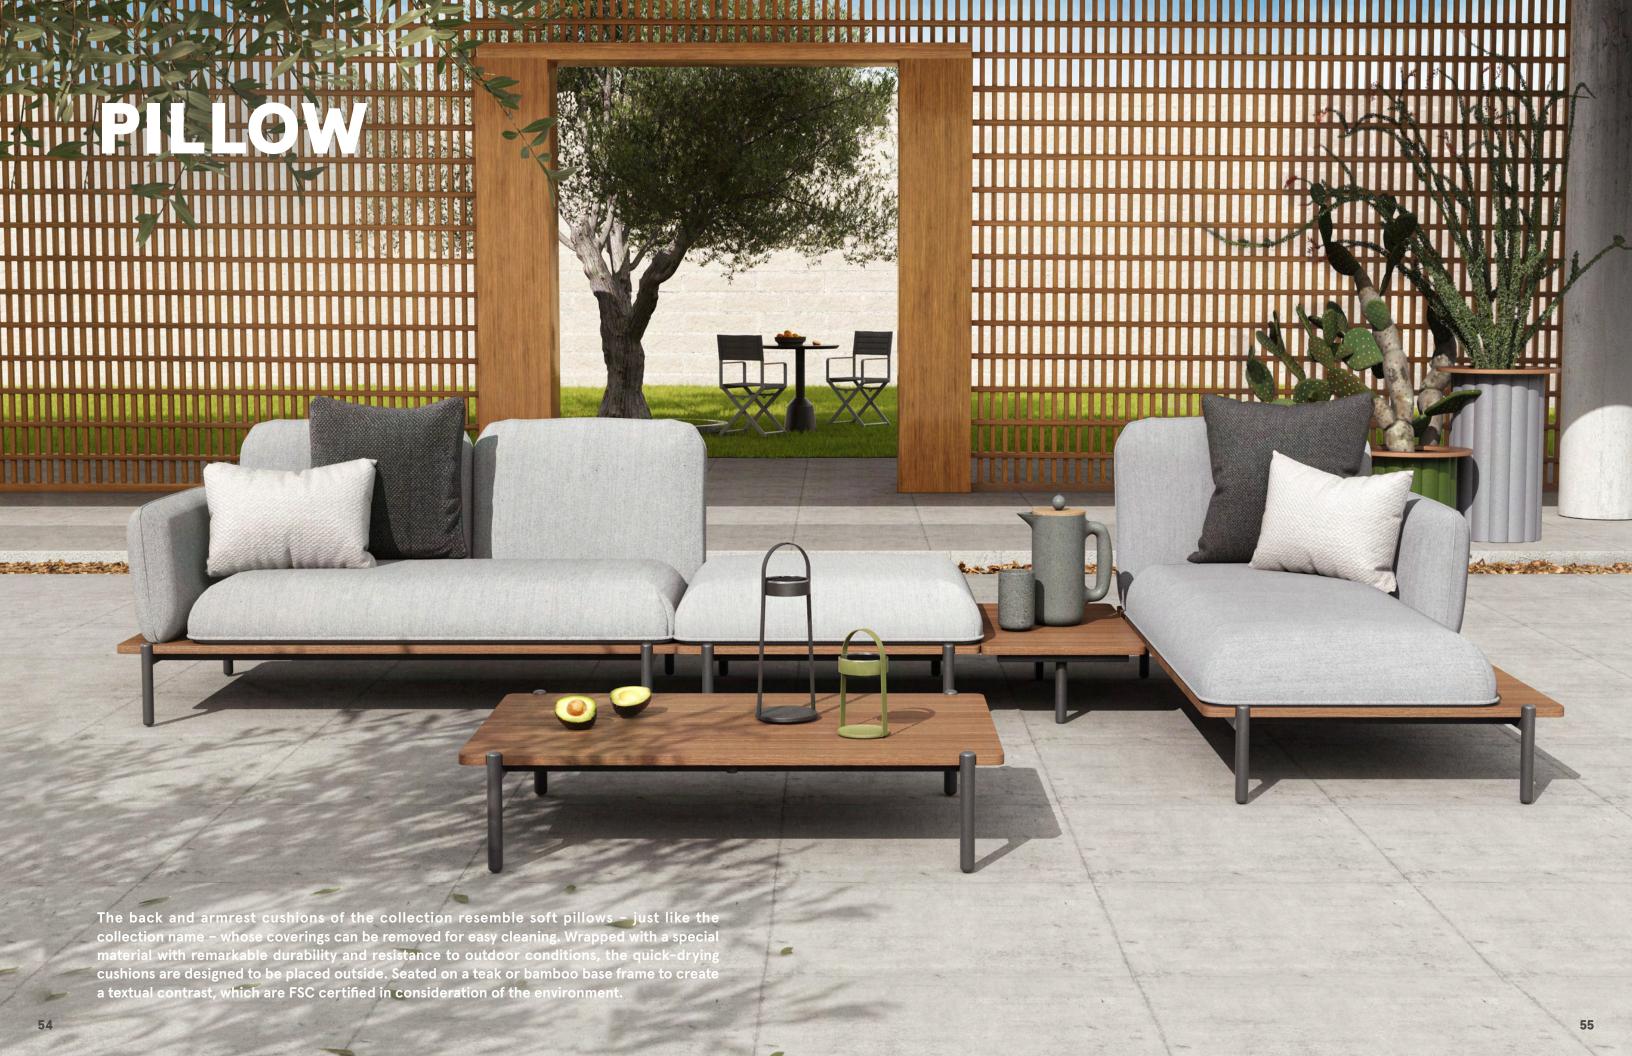

holiday moments in life, the Mooncake stool is shaped like a traditional snack in the Mid-Autumn Festival, with continuous arc design and bright colors, presenting a light and cheerful playfulness.





## **SHELL**

Shell collection is inspired by the 'shell' in nature. With a three-dimensional weaving style as the highlight, each piece of this collection integrates several techniques and textures and emphasizes the beauty of diverse handicrafts.











# **PAVILION**

Pavilion is designed to naturally extend indoor life to the outdoors with an architectural style. It is a 'continuation of the house', emphasizing a non-temporality, and encouraging normalization of enjoying the outdoors. The entire pavilion is based on a standard module structure with a narrow eaves design.



















# STRING Simple and pure, from lines into a plane, this is the design concept of String collection. Each piece in this collection is completed with a suspended structure and a hand-weaving technique to create a classic, timeless impression.