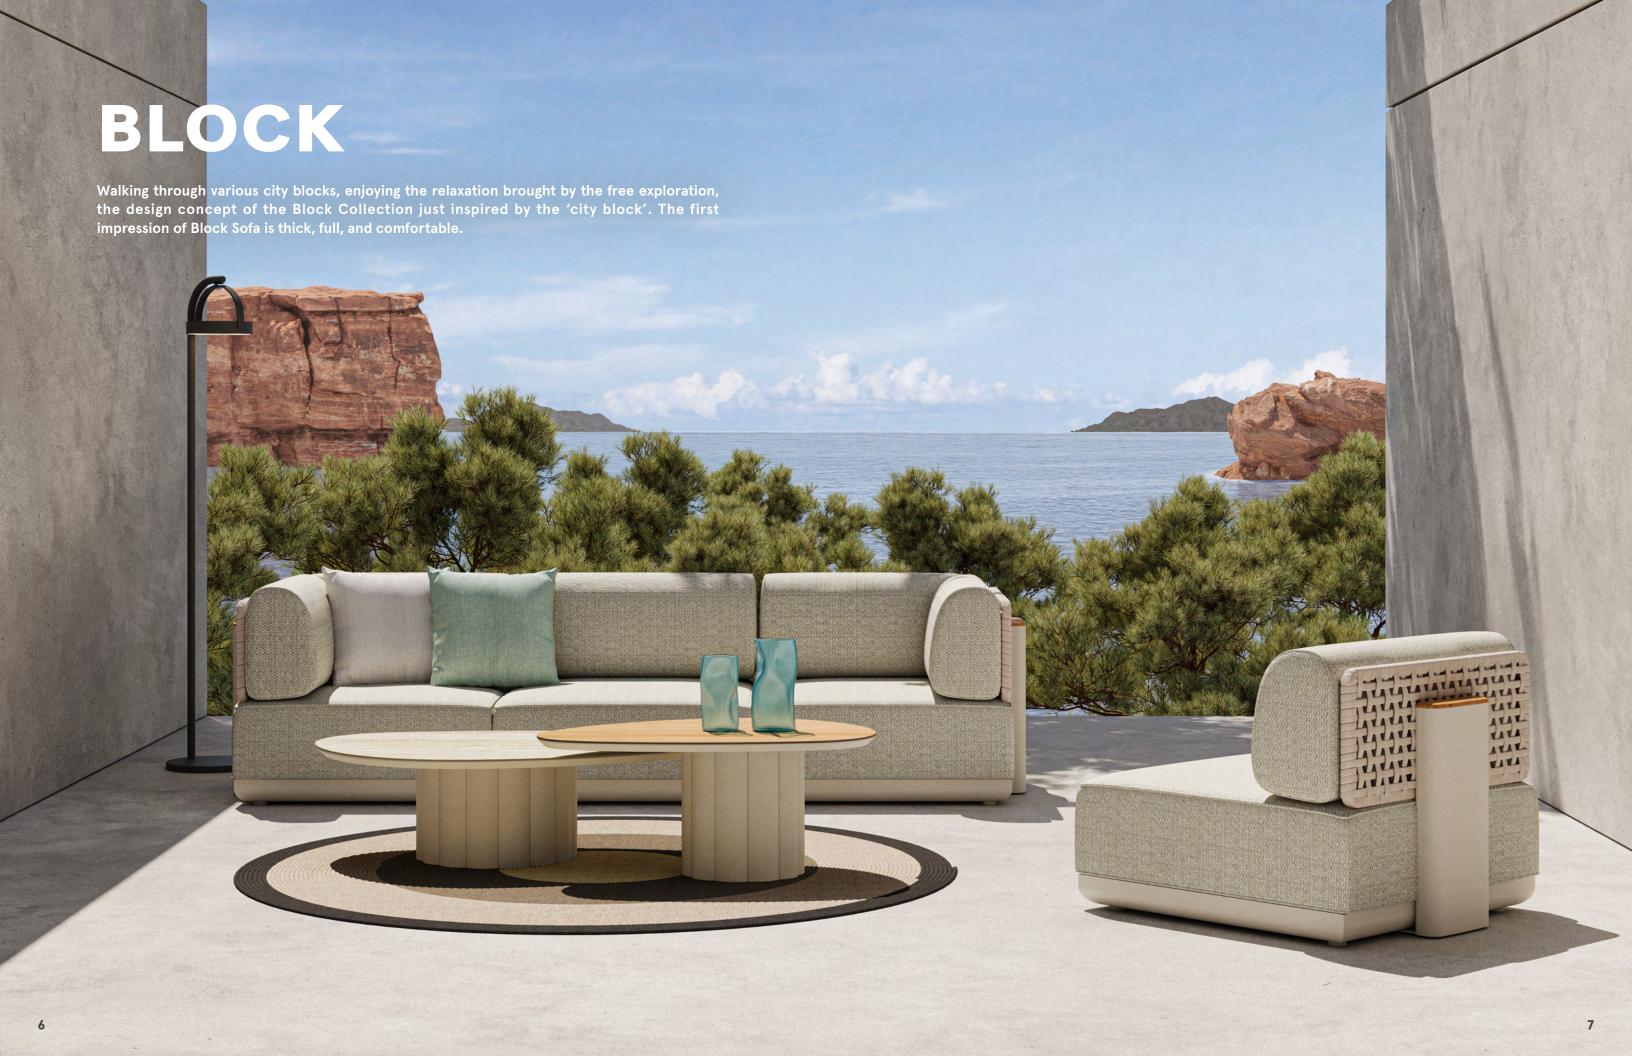

OUTDOOR COLLECTION



2865 SW 69th Court, Miami, FL 33155. Tel: 305-438-9997 www.seidencompany.com



Bagel has inside and outside double design Which wrap your back comfortably with a fit body curve.

Lounge chair, high-back lounge chair and dining chair are included in this collection.















### **BERGEN**

Bergen table collection includes side table, dining table, bar table etc., which is composed by the simple geometric elements and pillars. The radians and details express the smooth rounded characteristics.













# **LOOP**

The LOOP collection was originally designed to express continuous lines. The entire chair is woven with a single continuous rope.











The design inspiration of Lotus colection comes from the extraction and expression of the shape of petals. The petal design of its central pillar bestows the Lotus with understated elegance.





### **MOONCAKE**

Inspired by joyful holiday moments in life, the Mooncake stool is shaped like a traditional snack in the Mid-Autumn Festival, with continuous arc design and bright colors, presenting a li