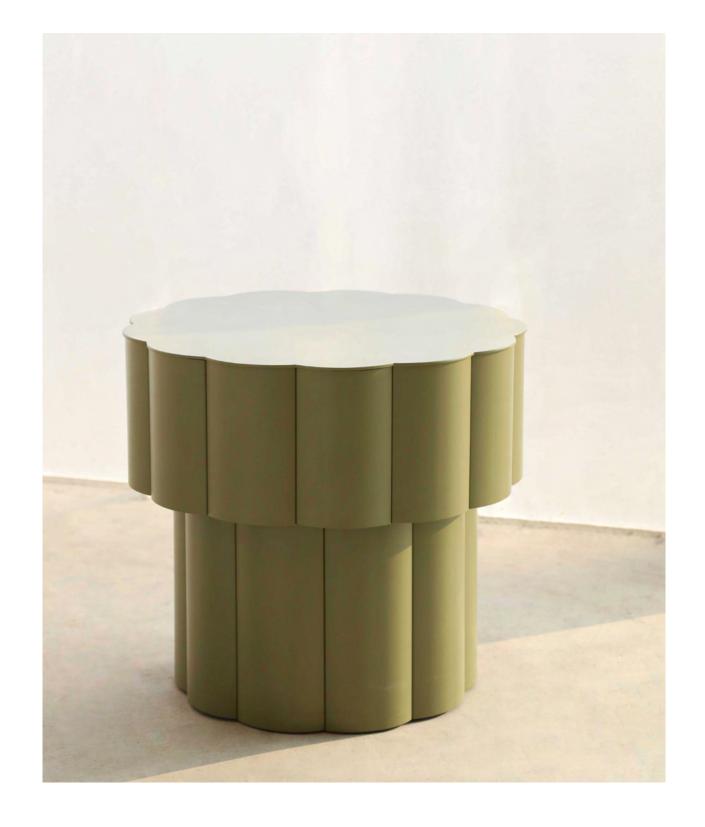

# **LOOP**

The LOOP collection was originally designed to express continuous lines. The entire chair is woven with a single continuous rope.

The design inspiration of Lotus colection comes from the extraction and expression of the shape of petals. The petal design of its central pillar bestows the Lotus with understated elegance.