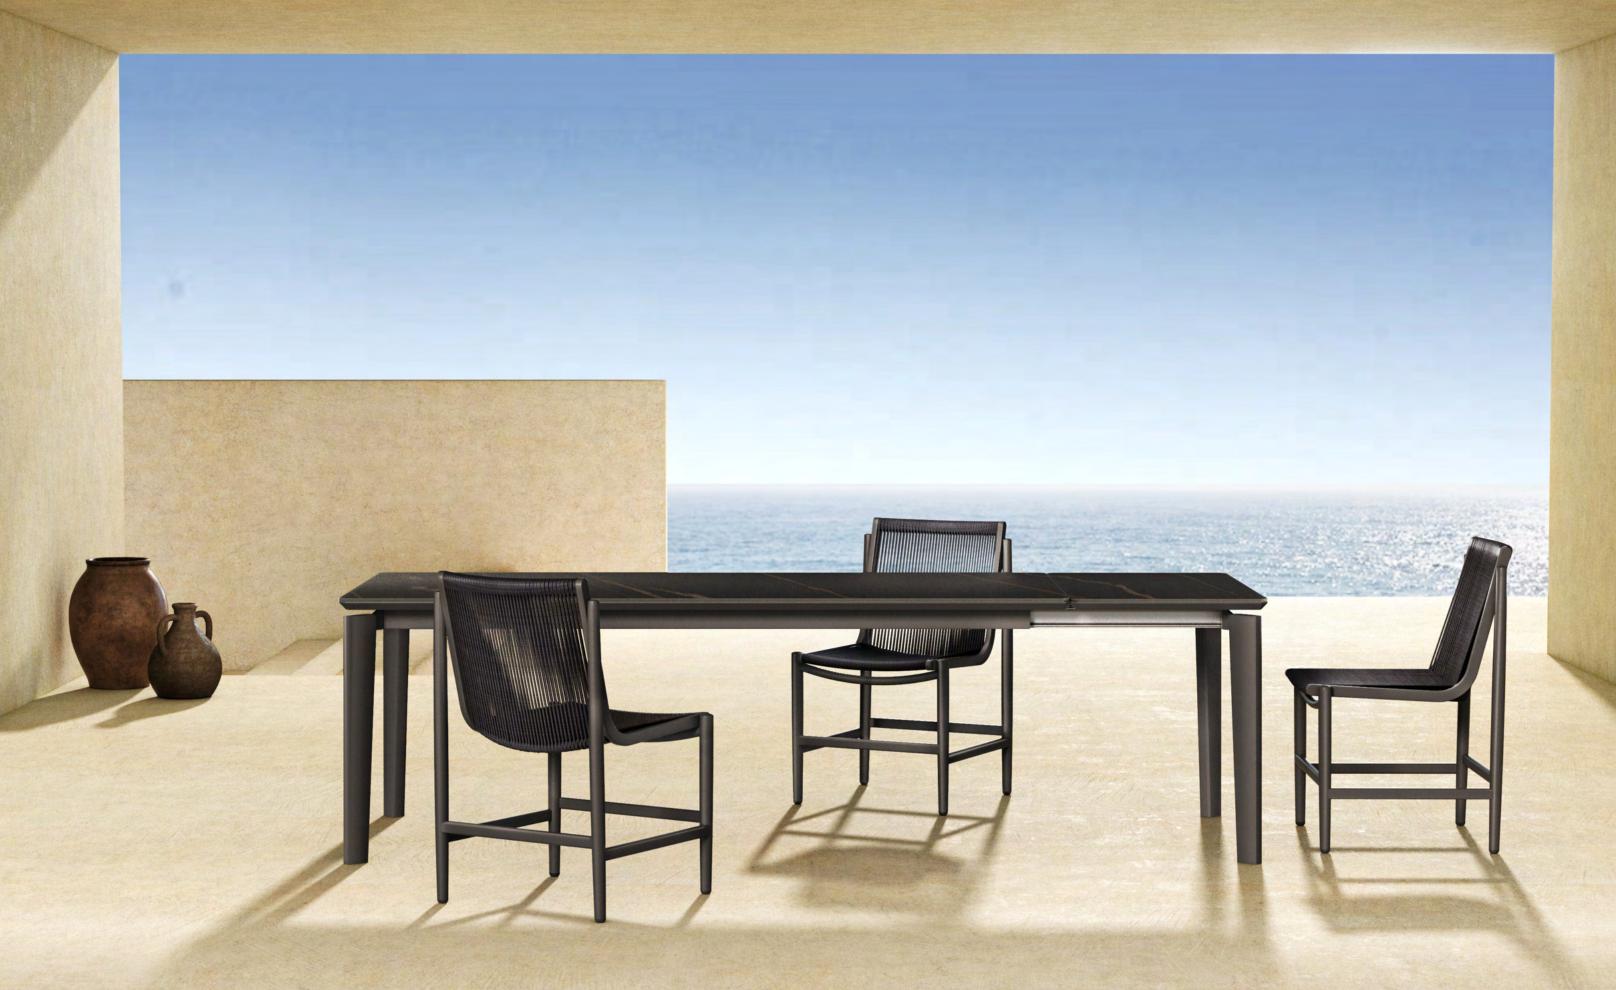

### **BERGEN**

Bergen table collection includes side table, dining table, bar table etc., which is composed by the simple geometric elements and pillars. The radians and details express the smooth rounded characteristics.