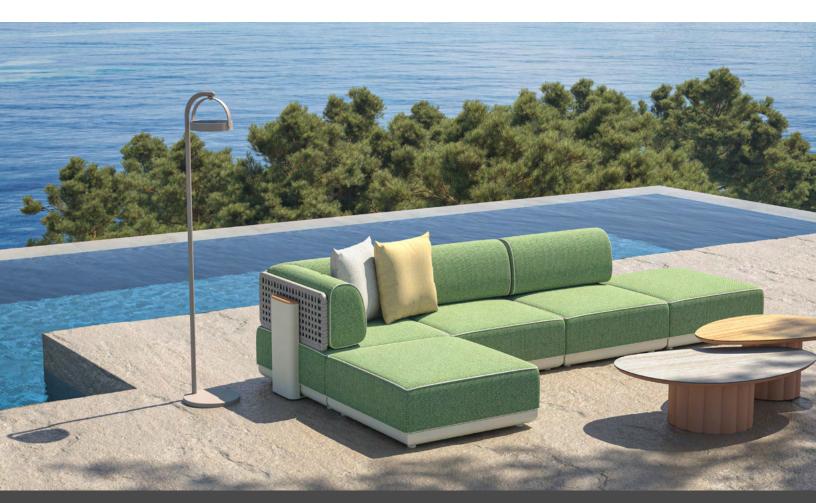

OUTDOOR COLLECTION

2865 SW 69th Court, Miami, FL 33155. Tel: 305-438-9997 www.seidencompany.com

Bagel has inside and outside double design Which wrap your back comfortably with a fit body curve.

Lounge chair, high-back lounge chair and dining chair are included in this collection.