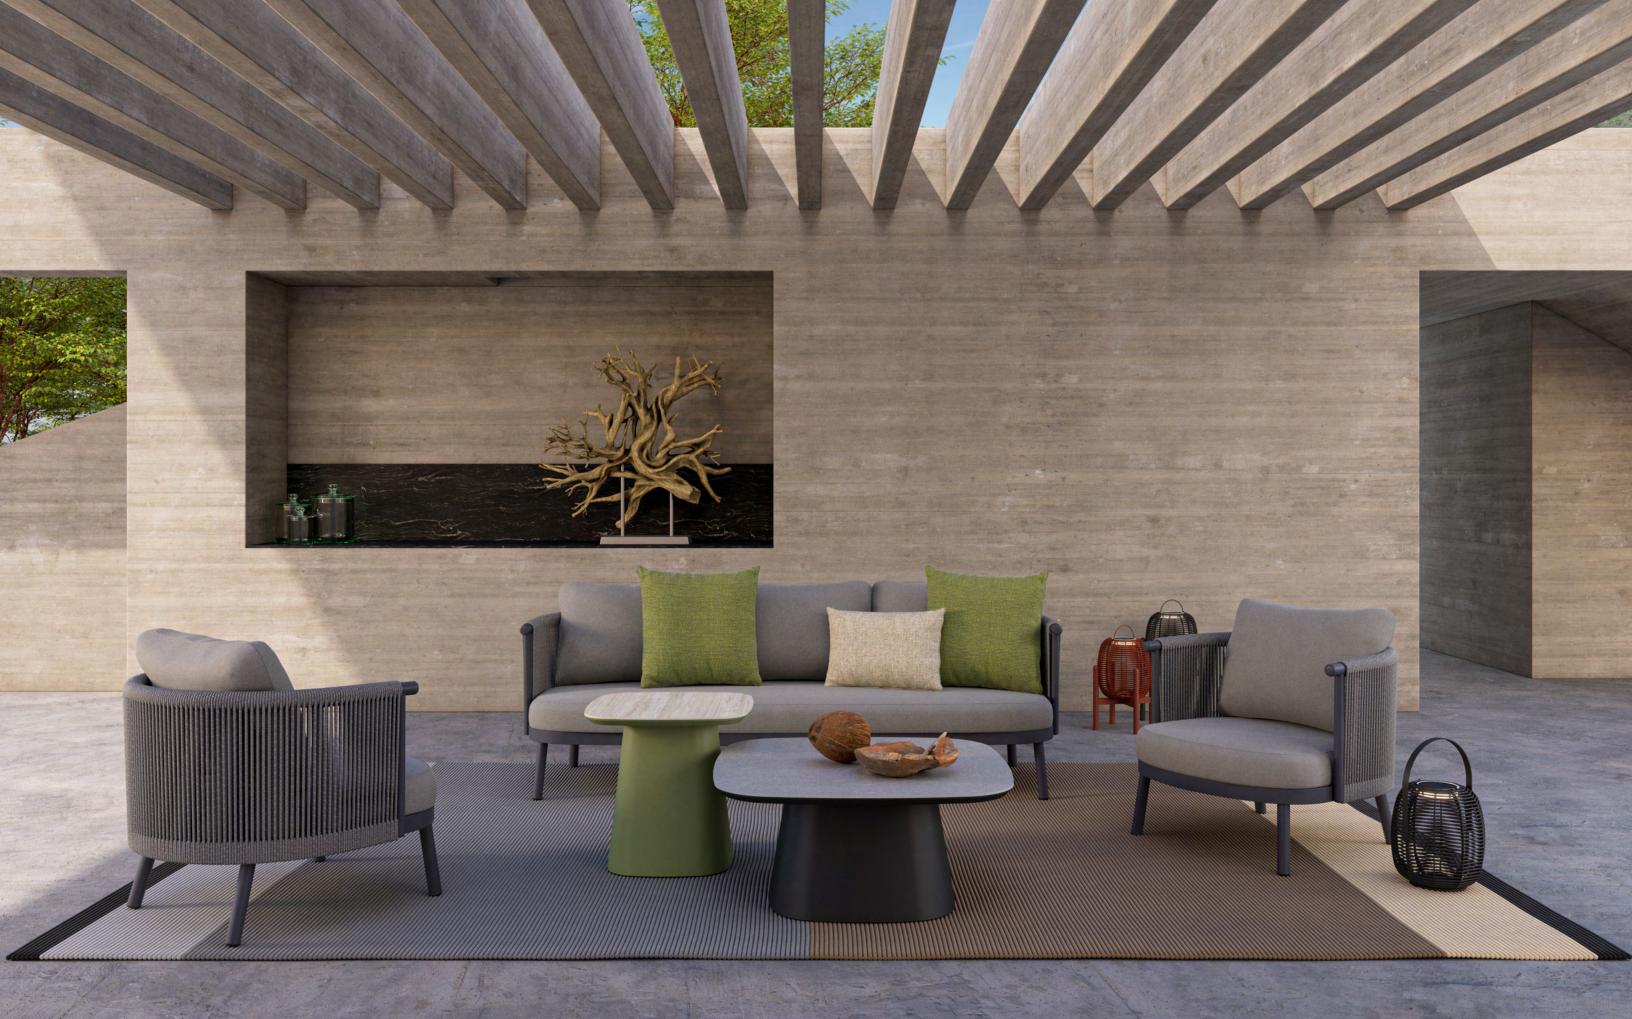

# **LOOP**

The LOOP collection was originally designed to express continuous lines. The entire chair is woven with a single continuous rope.

The design inspiration of Lotus colection comes from the extraction and expression of the shape of petals. The petal design of its central pillar bestows the Lotus with understated elegance.