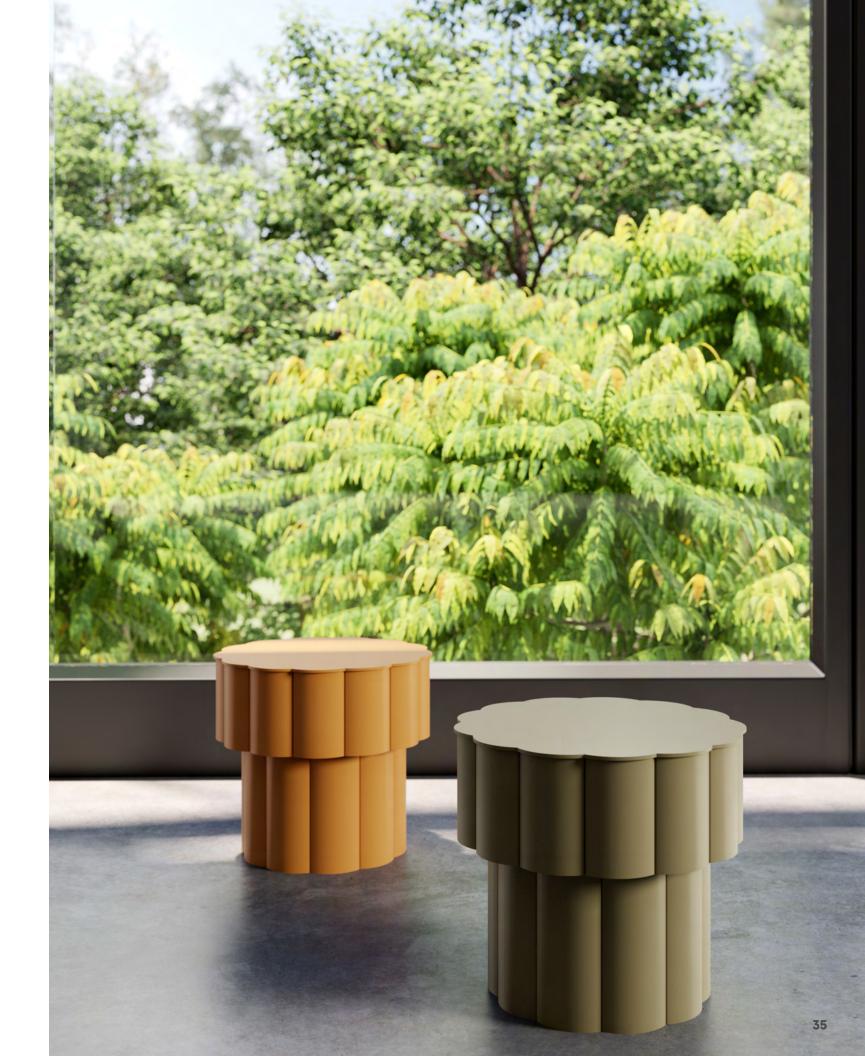

# **LOOP**

The LOOP collection was originally designed to express continuous lines. The entire chair is woven with a single continuous rope.

The design inspiration of Lotus colection comes from the extraction and expression of the shape of petals. The petal design of its central pillar bestows the Lotus with understated elegance.