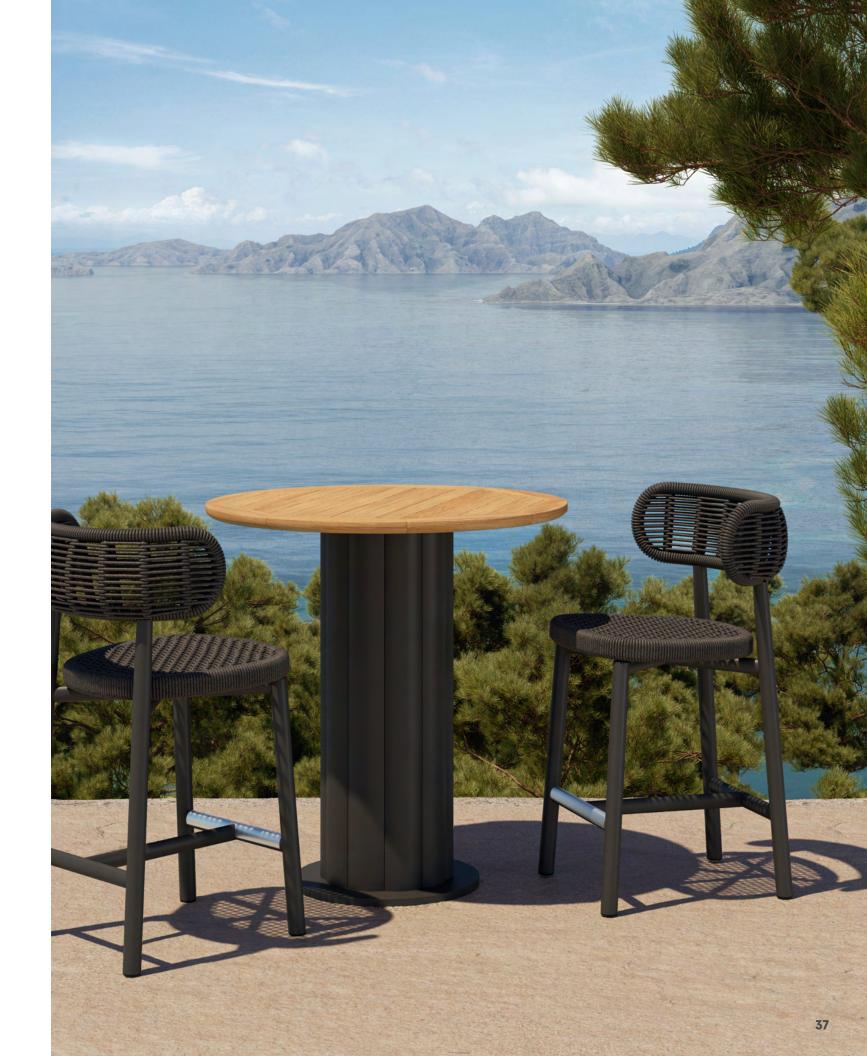

### **BERGEN**

Bergen table collection includes side table, dining table, bar table etc., which is composed by the simple geometric elements and pillars. The radians and details express the smooth rounded characteristics.